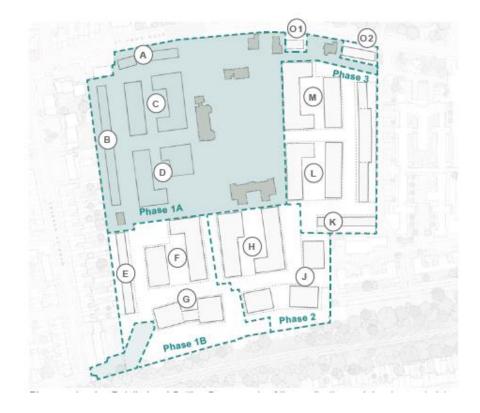

### Appendix 2 – Relevant Plans and Images



Existing Site Location Plan (Phase 1A shaded)

### Phasing Plan



### Sitewide Layout Plan



Aerial View of Development (including Masterplan)



#### Phase 1A Plan



Image of Northern Entrance to Site (between Homes in Plot A)



# Image of Plot B and Water Tower from Plot C



Image of Plot C from Peace Garden



### Image of Plot D from Peace Garden



Image of Plot D (and Amenity Area Including Spotted Thorn)



View from within Conservation Area (east)



View from within Conservation Area (west)



## View of Mayfield House and St Ann's Church Spire



### Plan for South-West Link



### Image of South-West Link



Plan Showing Connectivity of Green Spaces



ο

Plan Showing Location of Retained Heritage Buildings (Non-residential uses)



### SINC Proposals Plan



### Peace Garden Landscape Design



Playable Landscape Proposals



### Aerial