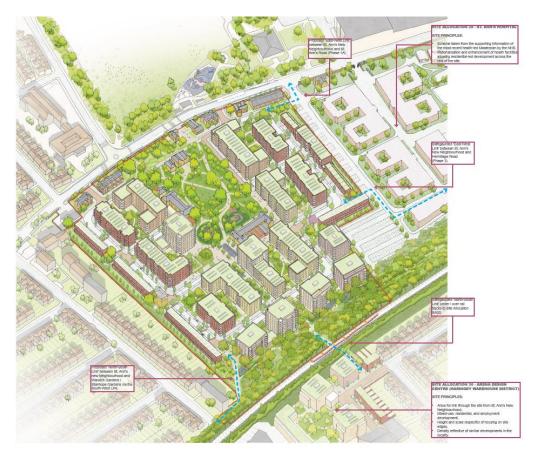

### Appendix 2 – Relevant Plans and Images



Existing Site Location Plan (Phase 1A shaded)

### Phasing Plan



### Sitewide Layout Plan



Aerial View of Development (including Masterplan)



#### Phase 1A Plan



Image of Northern Entrance to Site (between Homes in Plot A)



# Image of Plot B and Water Tower from Plot C



Image of Plot C from Peace Garden



### Image of Plot D from Peace Garden



Image of Plot D (and Amenity Area Including Spotted Thorn)



View from within Conservation Area (east)



View from within Conservation Area (west)



## View of Mayfield House and St Ann's Church Spire



### Plan for South-West Link



### Image of South-West Link



Plan Showing Connectivity of Green Spaces



ο

Plan Showing Location of Retained Heritage Buildings (Non-residential uses)



### SINC Proposals Plan



### Peace Garden Landscape Design



Playable Landscape Proposals



### Aerial View from North