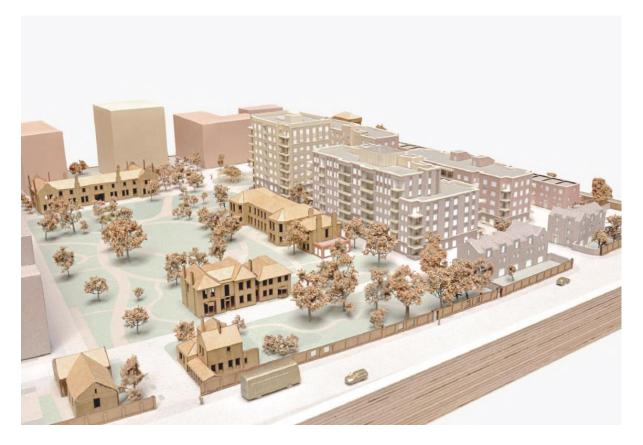

out Plan



Aerial View of Development (including Masterplan)



#### Phase 1A Plan



Image of Northern Entrance to Site (between Homes in Plot A)



# Image of Plot B and Water Tower from Plot C



Image of Plot C from Peace Garden



### Image of Plot D from Peace Garden



Image of Plot D (and Amenity Area Including Spotted Thorn)



View from within Conservation Area (east)



View from within Conservation Area (west)



## View of Mayfield House and St Ann's Church Spire



### Plan for South-West Link



### Image of South-West Link



Plan Showing Connectivity of Green Spaces



ο

Plan Showing Location of Retained Heritage Buildings (Non-residential uses)



### SINC Proposals Plan



### Peace Garden Landscape Design



Playable Landscape Proposals



### Aerial View from North