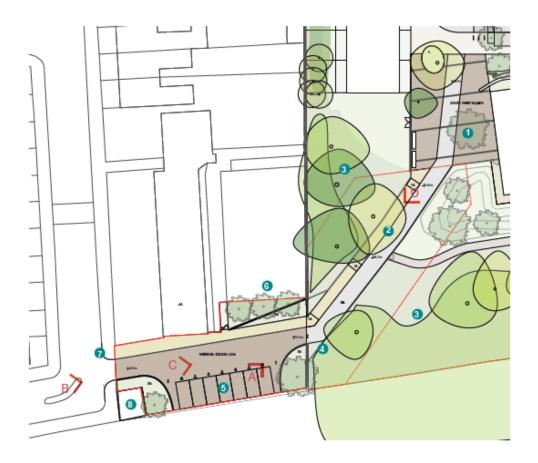

### Appendix 2 – Relevant Plans and Images



Existing Site Location Plan (Phase 1A shaded)

### Phasing Plan



### Sitewide Layout Plan



Aerial View of Development (including Masterplan)



#### Phase 1A Plan



Image of Northern Entrance to Site (between Homes in Plot A)



# Image of Plot B and Water Tower from Plot C



Image of Plot C from Peace Garden



### Image of Plot D from Peace Garden



Image of Plot D (and Amenity Area Including Spotted Thorn)



View from within Conservation Area (east)



View from within Conservation Area (west)



## View of Mayfield House and St Ann's Church Spire



### Plan for South-West Link



### Image of South-West Link



Plan Showing Connectivity of Green Spaces



ο

Plan Showing Location of Retained Heritage Buildings (Non-residential uses)



### SINC Proposals Plan



### Peace Garden Landscape Design



Playable Landscape Proposals



### Aerial View from North