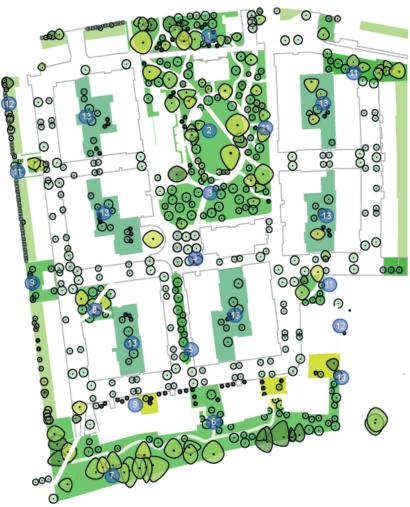

### Appendix 2 – Relevant Plans and Images



Existing Site Location Plan (Phase 1A shaded)

### Phasing Plan



### Sitewide Layout Plan



Aerial View of Development (including Masterplan)



#### Phase 1A Plan



Image of Northern Entrance to Site (between Homes in Plot A)



# Image of Plot B and Water Tower from Plot C



Image of Plot C from Peace Garden



### Image of Plot D from Peace Garden



Image of Plot D (and Amenity Area Including Spotted Thorn)



View from within Conservation Area (east)



View from within Conservation Area (west)



## View of Mayfield House and St Ann's Church Spire



### Plan for South-West Link



### Image of South-West Link



Plan Showing Connectivity of Green Spaces



ο

Plan Showing Location of Retained Heritage Buildings (Non-residential uses)



### SINC Proposals Plan



### Peace Garden Landscape Design



Playable Landscape Proposals



### Aerial View from North