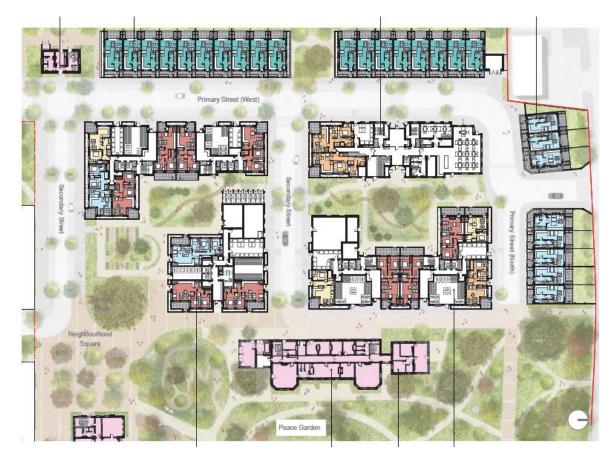

### Appendix 2 – Relevant Plans and Images



Existing Site Location Plan (Phase 1A shaded)

### Phasing Plan



### Sitewide Layout Plan



Aerial View of Development (including Masterplan)



#### Phase 1A Plan



Image of Northern Entrance to Site (between Homes in Plot A)



# Image of Plot B and Water Tower from Plot C



Image of Plot C from Peace Garden



### Image of Plot D from Peace Garden



Image of Plot D (and Amenity Area Including Spotted Thorn)



View from within Conservation Area (east)



View from within Conservation Area (west)



## View of Mayfield House and St Ann's Church Spire



### Plan for South-West Link



### Image of South-West Link



Plan Showing Connectivity of Green Spaces



ο

Plan Showing Location of Retained Heritage Buildings (Non-residential uses)



### SINC Proposals Plan



### Peace Garden Landscape Design



Playable Landscape Proposals



### Aerial View from North