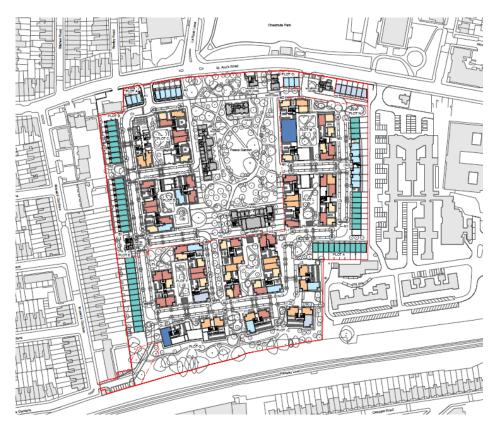

### Appendix 2 – Relevant Plans and Images



Existing Site Location Plan (Phase 1A shaded)

### Phasing Plan



### Sitewide Layout Plan



Aerial View of Development (including Masterplan)



#### Phase 1A Plan



Image of Northern Entrance to Site (between Homes in Plot A)



# Image of Plot B and Water Tower from Plot C



Image of Plot C from Peace Garden



### Image of Plot D from Peace Garden



Image of Plot D (and Amenity Area Including Spotted Thorn)



View from within Conservation Area (east)



View from within Conservation Area (west)



## View of Mayfield House and St Ann's Church Spire



### Plan for South-West Link



### Image of South-West Link



Plan Showing Connectivity of Green Spaces



ο

Plan Showing Location of Retained Heritage Buildings (Non-residential uses)



### SINC Proposals Plan



### Peace Garden Landscape Design



Playable Landscape Proposals



### Aerial View from North