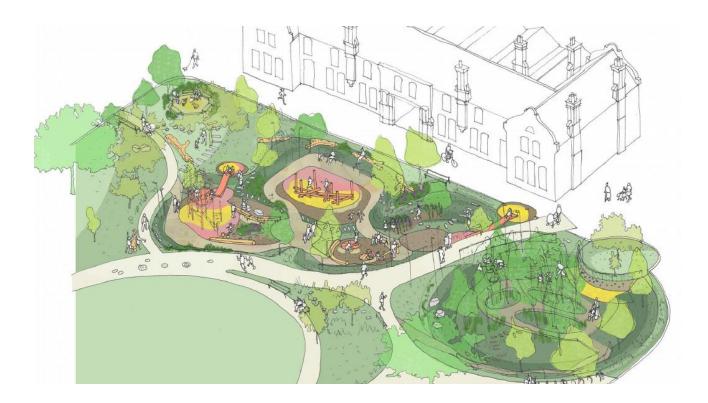

asing Plan



### Sitewide Layout Plan



Aerial View of Development (including Masterplan)



#### Phase 1A Plan



Image of Northern Entrance to Site (between Homes in Plot A)



# Image of Plot B and Water Tower from Plot C



Image of Plot C from Peace Garden



### Image of Plot D from Peace Garden



Image of Plot D (and Amenity Area Including Spotted Thorn)



View from within Conservation Area (east)



View from within Conservation Area (west)



## View of Mayfield House and St Ann's Church Spire



### Plan for South-West Link



### Image of South-West Link



Plan Showing Connectivity of Green Spaces



ο

Plan Showing Location of Retained Heritage Buildings (Non-residential uses)



### SINC Proposals Plan



### Peace Garden Landscape Design



Playable Landscape Proposals



### Aerial View from North