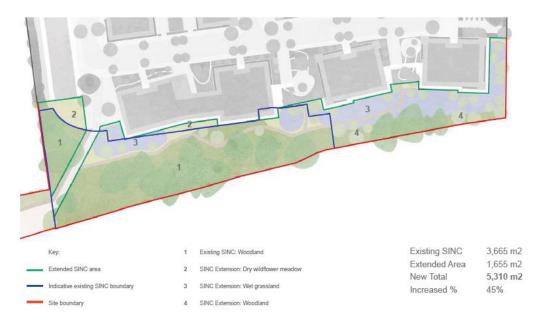

s and Images



Existing Site Location Plan (Phase 1A shaded)

### Phasing Plan



### Sitewide Layout Plan



Aerial View of Development (including Masterplan)



#### Phase 1A Plan



Image of Northern Entrance to Site (between Homes in Plot A)



# Image of Plot B and Water Tower from Plot C



Image of Plot C from Peace Garden



### Image of Plot D from Peace Garden



Image of Plot D (and Amenity Area Including Spotted Thorn)



View from within Conservation Area (east)



View from within Conservation Area (west)



## View of Mayfield House and St Ann's Church Spire



### Plan for South-West Link



### Image of South-West Link



Plan Showing Connectivity of Green Spaces



ο

Plan Showing Location of Retained Heritage Buildings (Non-residential uses)



### SINC Proposals Plan



### Peace Garden Landscape Design



Playable Landscape Proposals



### Aerial View from North